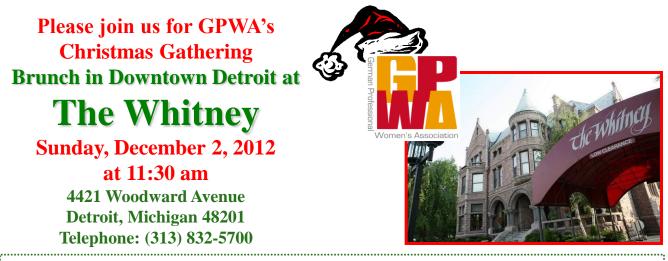

For this year's Christmas gathering, you are welcome to bring your family and friends for an unforgettable Brunch at Detroit's fabulous historic *"The Whitney"* restaurant. Sunday Brunch at The Whitney is a sumptuous affair. The elegant buffet includes all non-alcoholic beverages and endless mimosas (Champagne mixed with fruit juice), Assorted Pastries and Breads, Mixed Green Salad with your choice of Tomatoes, Red Onions, Cucumber, Roast Beef Carving Station, Seasonal Quiche, Shrimp and Grits, Seared Salmon with Dill Beurre Blanc, Scrambled Eggs, Grilled Chicken with Whole Grain Mustard, Salad of the Day, Potatoes O'Brien, Grilled Vegetable Medley, Bacon, Sausage, Shrimp Cocktail, and House Made Dessert Assortment.